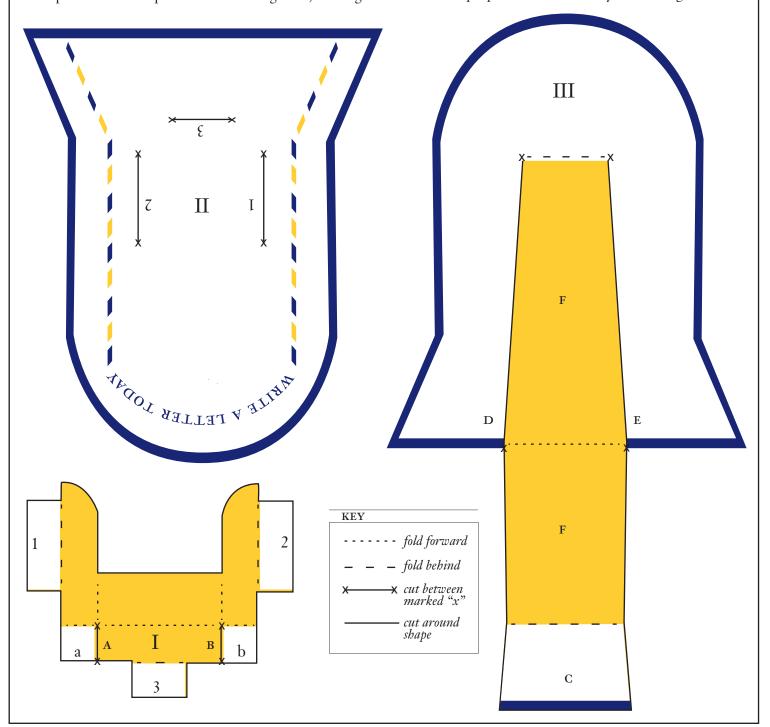

## Remind yourself to write a letter everyday with this perpetual calendar!

Print this on card stock or glue individual papers to another paper to create a thick sheet. Cut out the three main pieces; use key to determine cut lines within individual pieces. Starting with piece I, score fold marks on yellow body, folding tabs "a" and "b" under "A" and "B," and secure with glue or tape. Slip the tabs 1, 2, and 3 into the corresponding 1, 2, and 3 slits in piece II. Flatten tabs and secure to back of piece II. Glue the non-printed sides of pieces II and III together, making

sure NOT to glue the yellow strip of piece III during this process. Fold the yellow strip marked "F" on fold lines. Line-up tab "C" in between "D" and "E" so that the bottom blue line matches. This folding & gluing action leaves you with a stand. Now all you have to do is cut out the days, the dates, and months on page 2 of this download. Organize pieces and place them in the yellow pocket on the front of the stand. Now you have nice little perpetual calendar for your writing area.